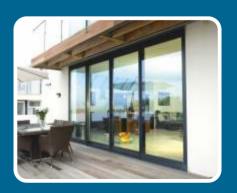

### Penthouse Plus S

High Performance Aluminium Inline Sliding Patio Door

## Stylish, Efficient of Impressive Penthouse Plus S

These superb sliding patio doors have been designed to offer maximum glass areas, resulting in increased natural light and unobstructed views. These doors are capable of large widths and heights and despite their weight, the high specification hardware enables them to slide easily with minimum effort. Constructed from strong low maintenance 'Polyamide' thermally broken aluminium profiles, these doors deliver thermal efficiency and high weather performance.

Our Penthouse Plus patio doors are versatile and offer many different styles and designs. All panels can slide, and a triple track system with three panels can achieve approximately a two thirds clear opening. Not only are these doors flexible, but they are practical too. They have a specially designed threshold that enables you to bring the internal floor flush with the top of the threshold, minimising any trip hazard. Suitable for both commercial and domestic applications, these doors will fill your property with light and make the most of a beautiful view.