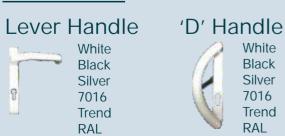

d.
- Exceeds current building regulations.



- Available in 2, 3, 4 or 6 panel configurations.
- Two or three track options available.
- Range of projection cills available to suit your build.
- Colour matched aluminium quad trim available.
- Head extension for trickle vents.

#### **Performance**

U-Value



Air Permeability



Water Tightness



Wind Resistance













<sup>\*</sup>Dual colour only available on two track designs.

<sup>\*\*</sup> We may not provide the glass on large panels - please consult our team for details.

<sup>\*2</sup> Depending on glass spec used.

#### Configurations



2 Panel - 2 Tracks



4 Panel - 2 Tracks



6 Panel - 3 Tracks

All the above configurations can be made so all panels move or can have some panels fixed if required.

#### **Hardware**



#### Colours

#### DUR Colours - Flat Paint Finish



White (9010 M)



Dark Grey (7016 M)





#### Trend Colours - Textured Paint Finish













RAL Colours
200+ RAL Colours



This is only a selection of the available colours. Please visit our website for more options. Please note that for technical reasons associated with colour reproduction the images only give an indication of shade.

No guarantee can be given that they will exactly match the powder coated product.



Create Bright Open Spaces



Available In 200+ Colours



Create An Internal Low Threshold



Large Panels For Panoramic Views

#### **Technical**



# 183

3 Track Jamb

#### 2 Track Head





#### 2 Track Threshold - No Cill





#### **Technical**





Slim Interlock



Single Heavy Duty Interlock



Double He