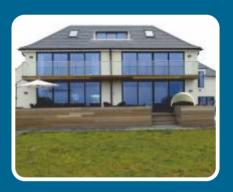

Our Penthouse Plus patio doors are versatile and offer many different styles and designs. All panels can slide, and a triple track system with three panels can achieve approximately a two thirds clear opening. Not only are these doors flexible, but they are practical too. They have a specially designed threshold that enables you to bring the internal floor flush with the top of the threshold, minimising any trip hazard. Suitable for both commercial and domestic applications, these doors will fill your property with light and make the most of a beautiful view.

#### **Key Features**

- · All panels can slide offering greater flexibility.
- Strong, low maintenance profiles give unobstructed views with maximum glass and light.
- Extensive range of over 200 single or dual colours available.\*
- Also available in a range of textured colours.
- 'Polyamide' thermally broken profiles for superior efficiency.
- Panels can be made up to 2500mm wide and 2500mm high.\*\*
- Available with slim-line interlock of just 35mm.
- Internal beaded system providing added security.
- Runs on stainless steel tracks.
- Multipoint high security lock consists of 4 mushroom bolts and a hook lock.
- Specially designed threshold may be flush fitted level with the internal floor, minimising any trip hazard.
- Exceeds current building regulations.