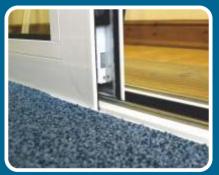

Our Penthouse Plus patio doors are versatile and offer many different styles and designs. All panels can slide, and a triple track system with three panels can achieve approximately a two thirds clear opening. Not only are these doors flexible, but they are practical too. They have a specially designed threshold that enables you to bring the internal floor flush with the top of the threshold, minimising any trip hazard. Suitable for both commercial and domestic applications, these doors will fill your property with light and make the most of a beautiful view.