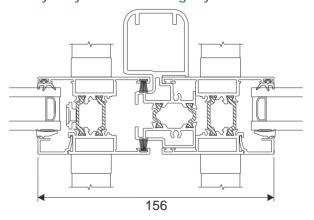

#### **Technical**

Slim Interlock

Single Heavy Duty Interlock

Double Heavy Duty Interlock

4 Panel Meeting Style

Heavy Duty 4 Panel Meeting Style