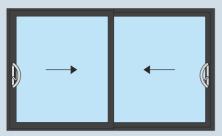

#### Configurations

2 Panel - 2 Tracks

4 Panel - 2 Tracks

6 Panel - 3 Tracks

All the above configurations can be made so all panels move or can have some panels fixed if required.