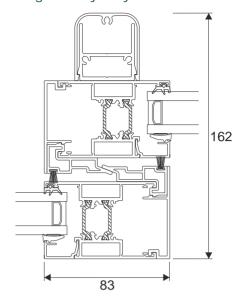

#### **Technical**

Slim Interlock

Single Heavy Duty Interlock

Double Heavy Duty Interlock

4 Panel Meeting Style

Heavy Duty 4 Panel Meeting Style