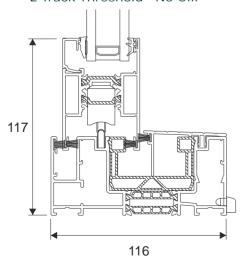

ade so all panels move or can have some panels fixed if required.

#### **Hardware**



#### Colours

#### DUR Colours - Flat Paint Finish



White (9010 M)



Dark Grey (7016 M)





#### Trend Colours - Textured Paint Finish













RAL Colours
200+ RAL Colours



This is only a selection of the available colours. Please visit our website for more options. Please note that for technical reasons associated with colour reproduction the images only give an indication of shade.

No guarantee can be given that they will exactly match the powder coated product.



Create Bright Open Spaces



Available In 200+ Colours



Create An Internal Low Threshold



Large Panels For Panoramic Views

#### **Technical**



# 183

3 Track Jamb

#### 2 Track Head





#### 2 Track Threshold - No Cill





#### **Technical**





Slim Interlock



Single Heavy Duty Interlock



Double Heavy Duty Interlock



4 Panel Meeting Style



Heavy Duty 4 Panel Meeting Style