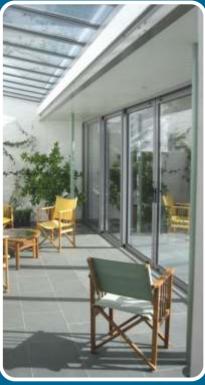

## Stylish, Efficient of Impressive Penthouse Plus S

These superb sliding patio doors have been designed to offer maximum glass areas, resulting in increased natural light and unobstructed views. These doors are capable of large widths and heights and despite their weight, the high specification hardware enables them to slide easily with minimum effort. Constructed from strong low maintenance 'Polyamide' thermally broken aluminium profiles, these doors deliver thermal efficiency and high weather performance.

Our Penthouse Plus patio doors are versatile and offer many different styles and designs. All panels can slide, and a triple track system with three panels can achieve approximately a two thirds clear opening. Not only are these doors flexible, but they are practical too. They have a specially designed threshold that enables you to bring the internal floor flush with the top of the threshold, minimising any trip hazard. Suitable for both commercial and domestic applications, these doors will fill your property with light and make the most of a beautiful view.

No guarantee can be given that they will exactly match the powder coated product.

Create Bright Open Spaces

Available In 200+ Colours

Create An Internal Low Threshold

Large Panels For Panoramic Views