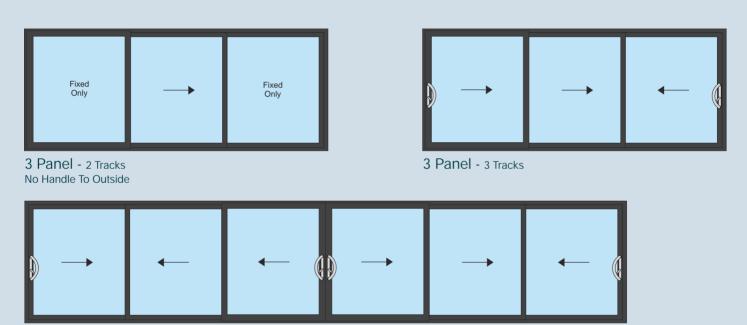

- Available in 2, 3, 4 or 6 panel configurations.
- Two or three track options available.
- Range of projection cills available to suit your build.
- Colour matched aluminium quad trim available.
- Head extension for trickle vents.

#### Configurations

2 Panel - 2 Tracks

4 Panel - 2 Tracks

6 Panel - 3 Tracks

All the above configurations can be made so all panels move or can have some panels fixed if required.