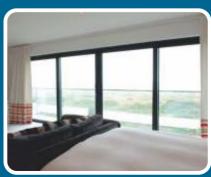

## Stylish, Efficient of Impressive Penthouse Plus S

These superb sliding patio doors have been designed to offer maximum glass areas, resulting in increased natural light and unobstructed views. These doors are capable of large widths and heights and despite their weight, the high specification hardware enables them to slide easily with minimum effort. Constructed from strong low maintenance 'Polyamide' thermally broken aluminium profiles, these doors deliver thermal efficiency and high weather performance.

Our Penthouse Plus patio doors are versatile and offer many different styles and designs. All panels can slide, and a triple track system with three panels can achieve approximately a two thirds clear opening. Not only are these doors flexible, but they are practical too. They have a specially designed threshold that enables you to bring the internal floor flush with the top of the threshold, minimising any trip hazard. Suitable for both commercial and domestic applications, these doors will fill your property with light and make the most of a beautiful view.