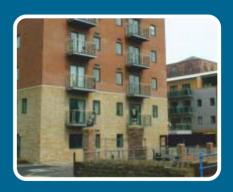

Our Penthouse Plus patio doors are versatile and offer many different styles and designs. All panels can slide, and a triple track system with three panels can achieve approximately a two thirds clear opening. Not only are these doors flexible, but they are practical too. They have a specially designed threshold that enables you to bring the internal floor flush with the top of the threshold, minimising any trip hazard. Suitable for both commercial and domestic applications, these doors will fill your property with light and make the most of a beautiful view.

#### **Key Features**

- · All panels can slide offering greater flexibility.
- Strong, low maintenance profiles give unobstructed views with maximum glass and light.
- Extensive range of over 200 single or dual colours available.\*
- Also available in a range of textured colours.
- 'Polyamide' thermally broken profiles for superior efficiency.
- Panels can be made up to 2500mm wide and 2500mm high.\*\*
- Available with slim-line interlock of just 35mm.
- Internal beaded system providing added security.
- Runs on stainless steel tracks.
- Multipoint high security lock consists of 4 mushroom bolts and a hook lock.
- Specially designed threshold may be flush fitted level with the internal floor, minimising any trip hazard.
- Exceeds current building regulations.