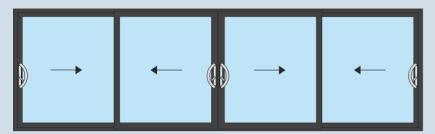

#### Configurations

2 Panel - 2 Tracks

4 Panel - 2 Tracks

6 Panel - 3 Tracks

All the above configurations can be made so all panels move or can have some panels fixed if required.