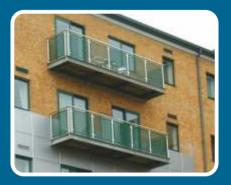

Our Penthouse Plus patio doors are versatile and offer many different styles and designs. All panels can slide, and a triple track system with three panels can achieve approximately a two thirds clear opening. Not only are these doors flexible, but they are practical too. They have a specially designed threshold that enables you to bring the internal floor flush with the top of the threshold, minimising any trip hazard. Suitable for both commercial and domestic applications, these doors will fill your property with light and make the most of a beautiful view.

#### **Key Features**

- · All panels can slide offering greater flexibility.
- Strong, low maintenance profiles give unobstructed views with maximum glass and light.
- Extensive range of over 200 single or dual colours available.\*
- Also available in a range of textured colours.
- 'Polyamide' thermally broken profiles for superior efficiency.
- Panels can be made up to 2500mm wide and 2500mm high.\*\*
- Available with slim-line interlock of just 35mm.
- Internal beaded system providing added security.
- Runs on stainless steel tracks.
- Multipoint high security lock consists of 4 mushroom bolts and a hook lock.
- Specially designed threshold may be flush fitted level with the internal floor, minimising any trip hazard.
- Exceeds current building regulations.