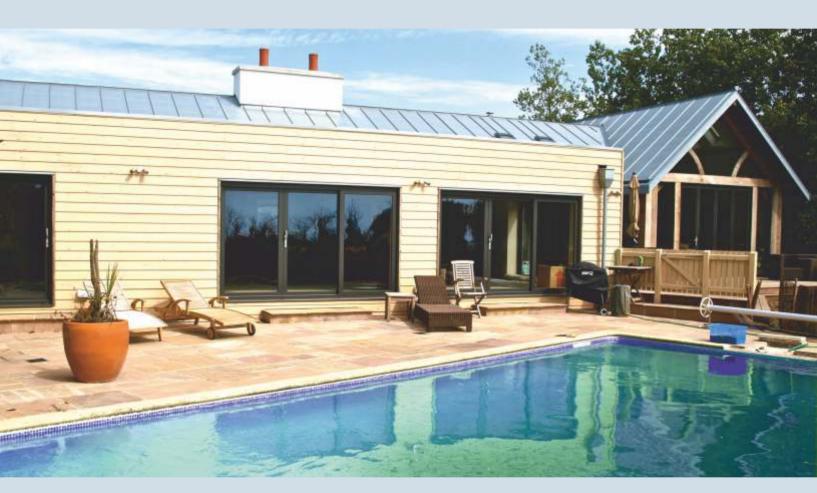

## Stylish, Efficient of Impressive Penthouse Plus S

These superb sliding patio doors have been designed to offer maximum glass areas, resulting in increased natural light and unobstructed views. These doors are capable of large widths and heights and despite their weight, the high specification hardware enables them to slide easily with minimum effort. Constructed from strong low maintenance 'Polyamide' thermally broken aluminium profiles, these doors deliver thermal efficiency and high weather performance.

Our Penthouse Plus patio doors are versatile and offer many different styles and designs. All panels can slide, and a triple track system with three panels can achieve approximately a two thirds clear opening. Not only are these doors flexible, but they are practical too. They have a specially designed threshold that enables you to bring the internal floor flush with the top of the threshold, minimising any trip hazard. Suitable for both commercial and domestic applications, these doors will fill your property with light and make the most of a beautiful view.

#### **Key Features**

- · All panels can slide offering greater flexibility.
- Strong, low maintenance profiles give unobstructed views with maximum glass and light.
- Extensive range of over 200 single or dual colours available.\*
- Also available in a range of textured colours.
- 'Polyamide' thermally broken profiles for superior efficiency.
- Panels can be made up to 2500mm wide and 2500mm high.\*\*
- Available with slim-line interlock of just 35mm.
- Internal beaded system providing added security.
- Runs on stainless steel tracks.
- Multipoint high security lock consists of 4 mushroom bolts and a hook lock.
- Specially designed threshold may be flush fitted level with the internal floor, minimising any trip hazard.
- Exceeds current building regulations.