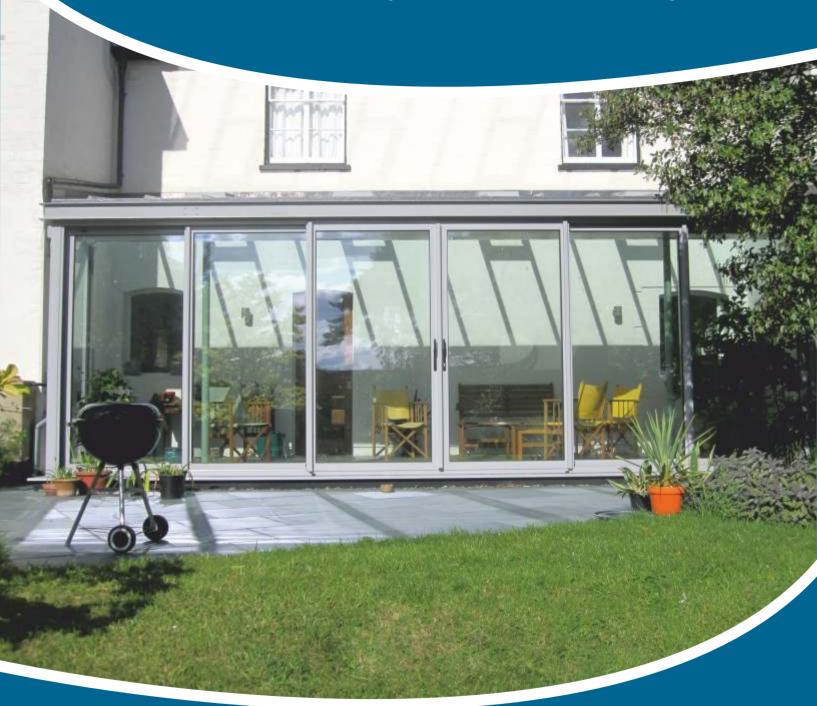

## Stylish, Efficient of Impressive Penthouse Plus S

These superb sliding patio doors have been designed to offer maximum glass areas, resulting in increased natural light and unobstructed views. These doors are capable of large widths and heights and despite their weight, the high specification hardware enables them to slide easily with minimum effort. Constructed from strong low maintenance 'Polyamide' thermally broken aluminium profiles, these doors deliver thermal efficiency and high weather performance.

Our Penthouse Plus patio doors are versatile and offer many different styles and designs. All panels can slide, and a triple track system with three panels can achieve approximately a two thirds clear opening. Not only are these doors flexible, but they are practical too. They have a specially designed threshold that enables you to bring the internal floor flush with the top of the threshold, minimising any trip hazard. Suitable for both commercial and domestic applications, these doors will fill your property with light and make the most of a beautiful view.

#### **Key Features**

- · All panels can slide offering greater flexibility.
- Strong, low maintenance profiles give unobstructed views with maximum glass and light.
- Extensive range of over 200 single or dual colours available.\*
- Also available in a range of textured colours.
- 'Polyamide' thermally broken profiles for superior efficiency.
- Panels can be made up to 2500mm wide and 2500mm high.\*\*
- Available with slim-line interlock of just 35mm.
- Internal beaded system providing added security.
- Runs on stainless steel tracks.
- Multipoint high security lock consists of 4 mushroom bolts and a hook lock.
- Specially designed threshold may be flush fitted level with the internal floor, minimising any trip hazard.
- Exceeds current building regulations.