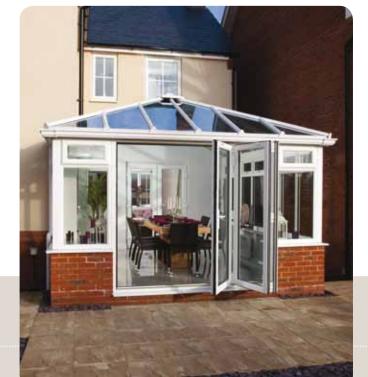

Cool in the summer, our panoramic pors are a great addition to conservatories

lacktriangle A 6-3-3 door allows the central doors to be opened like a French door when a full opening is not required