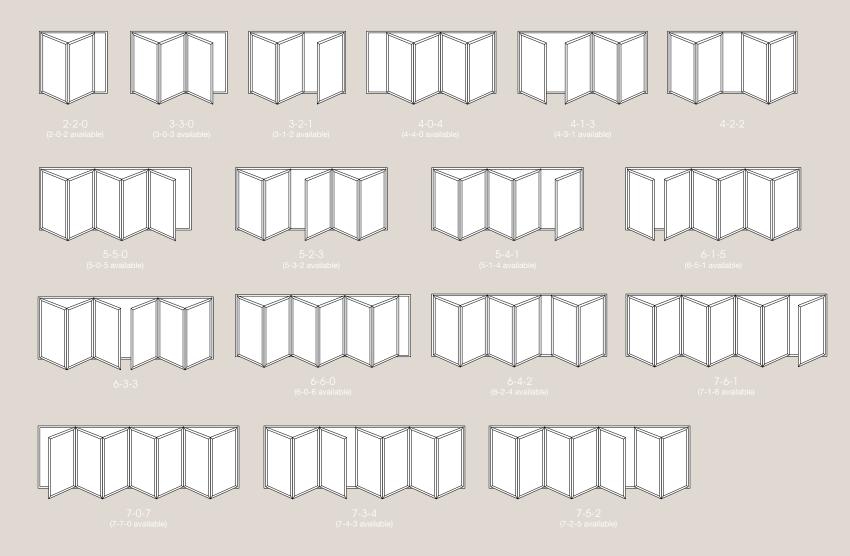

Because every home is unique, we offer a choice of folding options, allowing you to choose how your door works.

This maximum versatility helps you to enjoy and expand your home in the way that works best for you.

#### Door configuration options

#### Other options

All options are available as inward and outward opening doors. Extra leaves and additional configurations can be chosen, up to the maximum width of six metres.

16