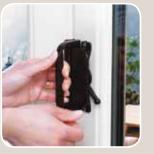

#### Easy-use unique D-handle

-handle is flush-fitting to the door frame for neater aesthetics

Handle lifts out when required, and returns to rest position once released

The lever (featuring antimishandling technology) releases the shootbolts

D-handle provides
everage to push and slide
he doors open and closed