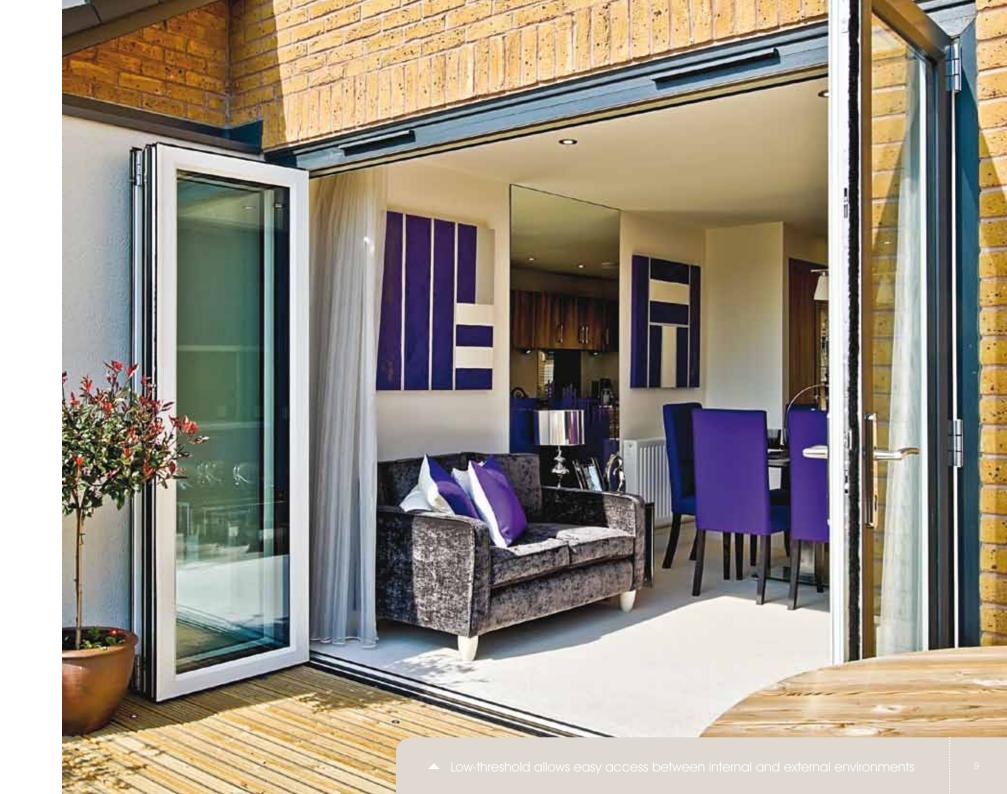

### Access for all

In addition to our standard threshold, we offer various options for those requiring a flusher-fitting low-threshold, to best suit your needs.

For external doors, we offer three low-threshold options, including a Part M compliant double ramp threshold that allows easy pushchair and disabled access, as set out by the Building Regulations.

If you want a low-threshold for an internal bi-fold door, then we have a flush-fitting threshold that allows seamless integration of two rooms.

Part M compliant double ramp threshold