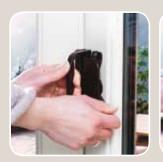

#### Easy-use unique D-handle

-handle is flush-fitting to the door frame for neater aesthetics

Handle lifts out when required, and returns to rest position once released

The lever (featuring antimishandling technology) releases the shootbolts

D-handle provides
everage to push and slide
he doors open and closed