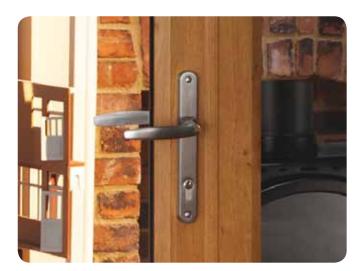

#### Simpler to fit

We've made our new door range easy to install thanks to a slimstepped outer frame which contains all the door hardware inside the frame. There's no need to cut plaster or make alterations in your home to make sure the doors fit. The benefit to you is minimal disruption and mess in your home when they're installed.

The hardware itself is bespoke and British-designed and assembled, available in Black, White, Satin Silver, Silver Grey and Champagne finishes, all with a five-year guarantee.

Aluminium roller track

Bespoke British designed hardware

### Easier, smoother operation

Each panoramic door has a built-in four-rail aluminium roller track so that it glides open or closed smoothly and effortlessly. The unique D-shaped interior handle allows the doors to fold back flatter. So when they're open they look much neater and won't distract from the beautiful view of your patio or garden. Plus, the D-handle has an intelligent antimishandling feature which stops your floor from being scraped by the shoot bolts, plus it protects the bolts from being damaged and needing replacement – the main cause of repairs on folding sliding doors.

We've also included stainless steel anti-jemmy pins in our door design. This means that the door can't be removed from the outside by intruders trying to get into your home. These pins are enclosed in the roller track for maximum security.