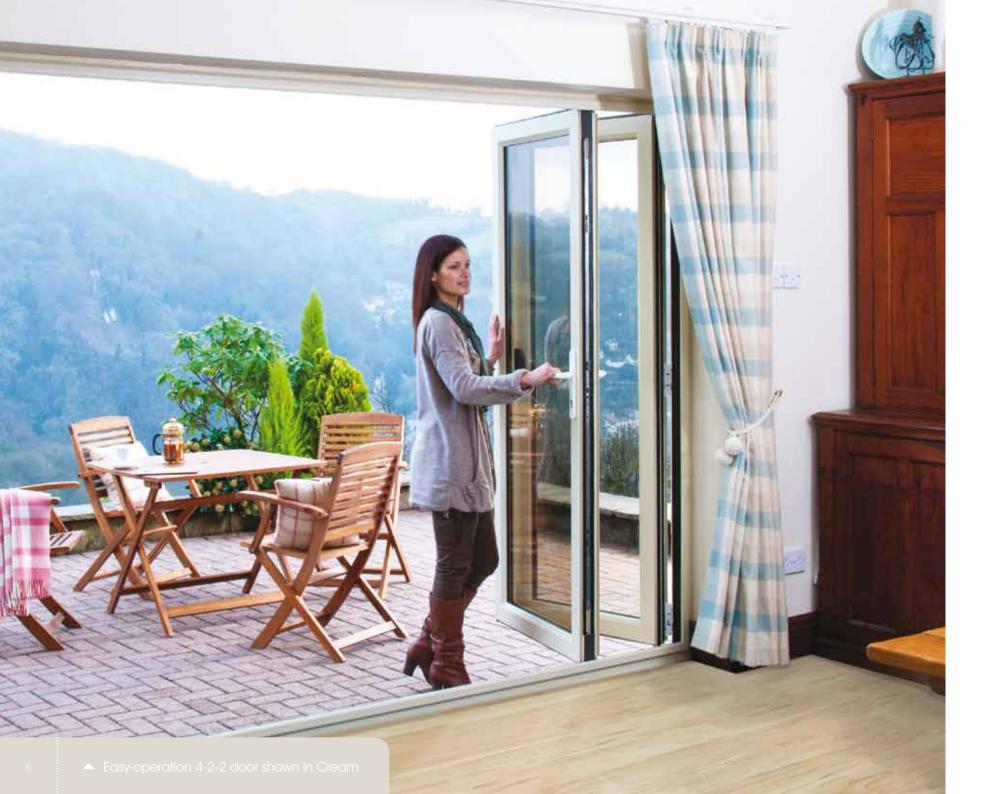

### Easier, smoother operation

Each panoramic door has a built-in four-rail aluminium roller track so that it glides open or closed smoothly and effortlessly. The unique D-shaped interior handle allows the doors to fold back flatter. So when they're open they look much neater and won't distract from the beautiful view of your patio or garden. Plus, the D-handle has an intelligent antimishandling feature which stops your floor from being scraped by the shoot bolts, plus it protects the bolts from being damaged and needing replacement – the main cause of repairs on folding sliding doors.