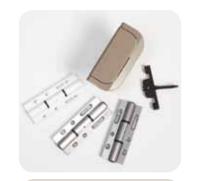

#### Simpler to fit

We've made our new door range easy to install thanks to a slimstepped outer frame which contains all the door hardware inside the frame. There's no need to cut plaster or make alterations in your home to make sure the doors fit. The benefit to you is minimal disruption and mess in your home when they're installed.

The hardware itself is bespoke and British-designed and assembled, available in Black, White, Satin Silver, Silver Grey and Champagne finishes, all with a five-year guarantee.

Aluminium roller track

Bespoke British designed hardware