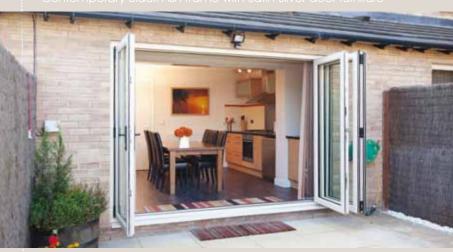

#### ...cool in summer

Panoramic doors create the perfect summer ambience, and with stunning openings of up to 6m wide, you really can bring the outside in. Depending on the door configuration you choose (see page 16-17 for more information), you can utilise various opening positions to allow refreshing ventilation into your home on those hot summers days.

Imagine hosting a summer garden party or barbeque – your panoramic door will offer seamless access between your home and garden, allowing you to impress guests with your fantastic opening. Plus, it will make it easier when you want to take your furniture outdoors for alfresco dining!

Cool in the summer, our panoramic pors are a great addition to conservatories

lacktriangle A 6-3-3 door allows the central doors to be opened like a French door when a full opening is not required