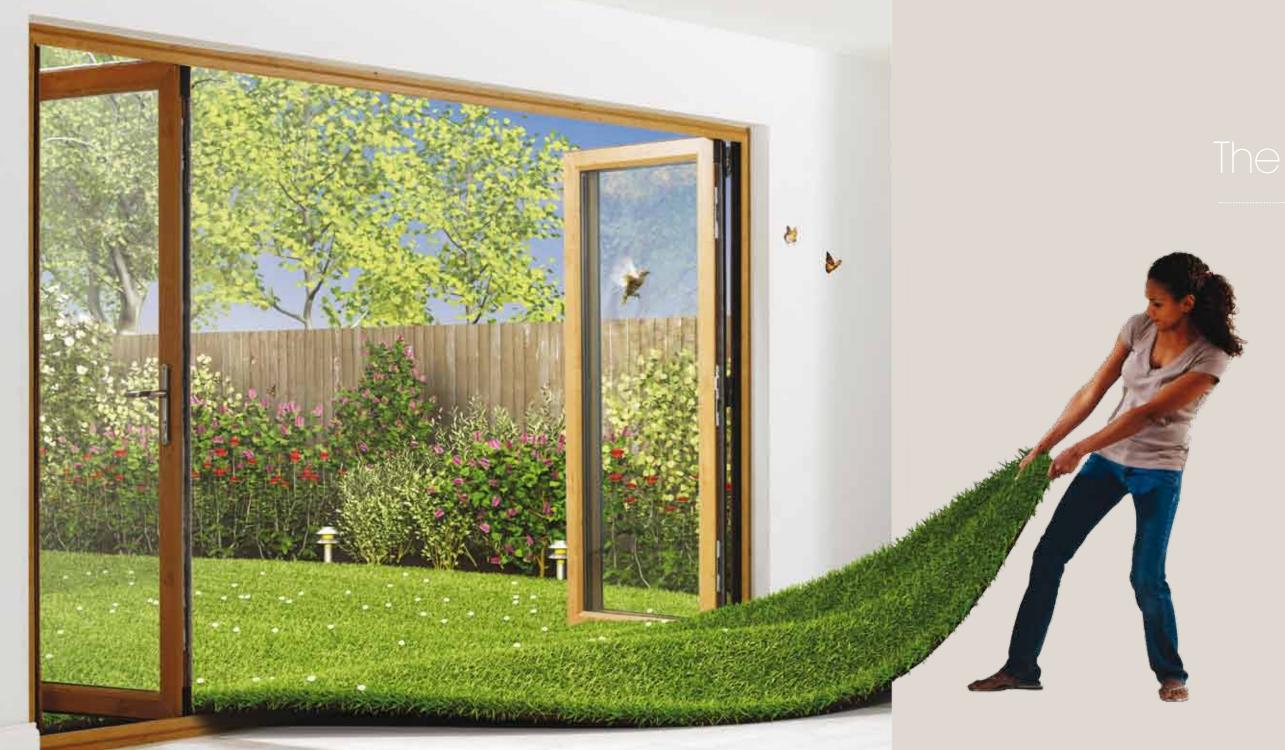

# Bring the outside in

The bi-fold door collection

Imagine wide open spaces allowing air and light to flood into your home, instantly creating a contemporary look and feel. Our new panoramic doors will add the 'wow' factor to your home and can be fitted wherever you need easy access to your patio or garden.

No wonder more and more people are choosing our PVC-U panoramic doors to add that extra dimension to their homes. The collection offers ultra slim frames for eye-catching looks, clever new design features and a wide range of colours to suit every home perfectly. In short, our new folding sliding doors are superior to any other similar PVC-U products you'll find on the market today.