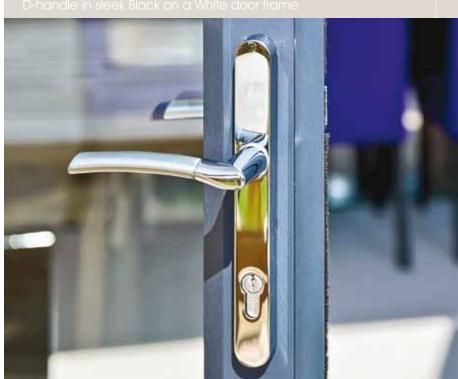

### Easier, smoother operation

Each panoramic door has a built-in four-rail aluminium roller track so that it glides open or closed smoothly and effortlessly. The unique D-shaped interior handle allows the doors to fold back flatter. So when they're open they look much neater and won't distract from the beautiful view of your patio or garden. Plus, the D-handle has an intelligent antimishandling feature which stops your floor from being scraped by the shoot bolts, plus it protects the bolts from being damaged and needing replacement – the main cause of repairs on folding sliding doors.

#### Easy-use unique D-handle

-handle is flush-fitting to the door frame for neater aesthetics

Handle lifts out when required, and returns to rest position once released

The lever (featuring antimishandling technology) releases the shootbolts

D-handle provides
everage to push and slide
he doors open and closed