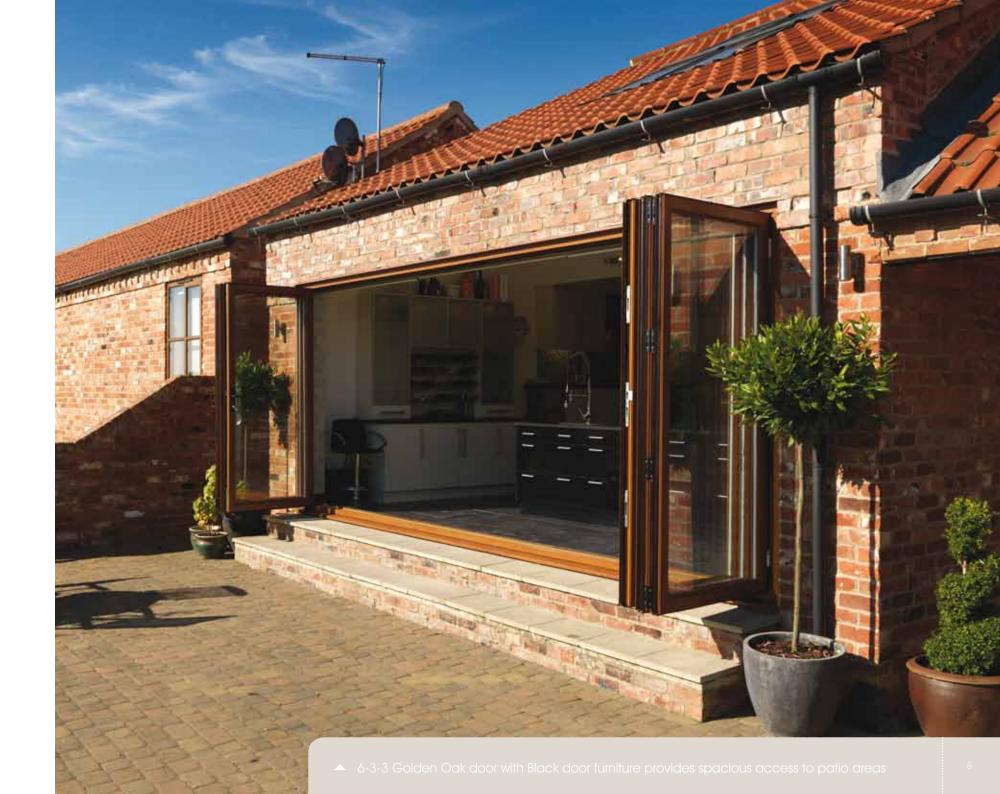

Cool in the summer, our panoramic pors are a great addition to conservatories

lacktriangle A 6-3-3 door allows the central doors to be opened like a French door when a full opening is not required