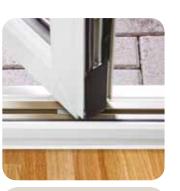

#### Even more streamlined

Our panoramic doors have been designed with slimmer, uncluttered sightlines to make them less obtrusive. This means that you see less of the doors and more of your patio, garden or the interior of your home.

We've also incorporated a new trim to hide the seals between the door leaves. This adds to the whole aesthetic look and feel of your new doors, as you won't see a line of black seal between the doors when they're closed. To complete the clean, simple lines of your new doors, we also give you the option of a flush-fitting low threshold below the doors.

Slimmer sightlines

Gaskets are hidden with a patented trim