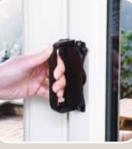

#### Easy-use unique D-handle

-handle is flush-fitting to the door frame for neater aesthetics

Handle lifts out when required, and returns to rest position once released

The lever (featuring antimishandling technology) releases the shootbolts

D-handle provides
everage to push and slide
he doors open and closed