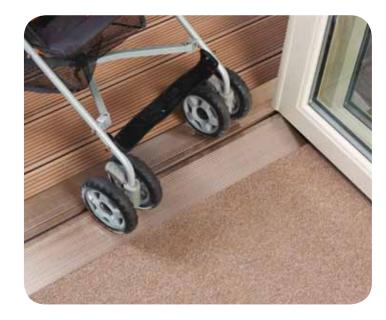

### Access for all

In addition to our standard threshold, we offer various options for those requiring a flusher-fitting low-threshold, to best suit your needs.

For external doors, we offer three low-threshold options, including a Part M compliant double ramp threshold that allows easy pushchair and disabled access, as set out by the Building Regulations.

If you want a low-threshold for an internal bi-fold door, then we have a flush-fitting threshold that allows seamless integration of two rooms.

Part M compliant double ramp threshold