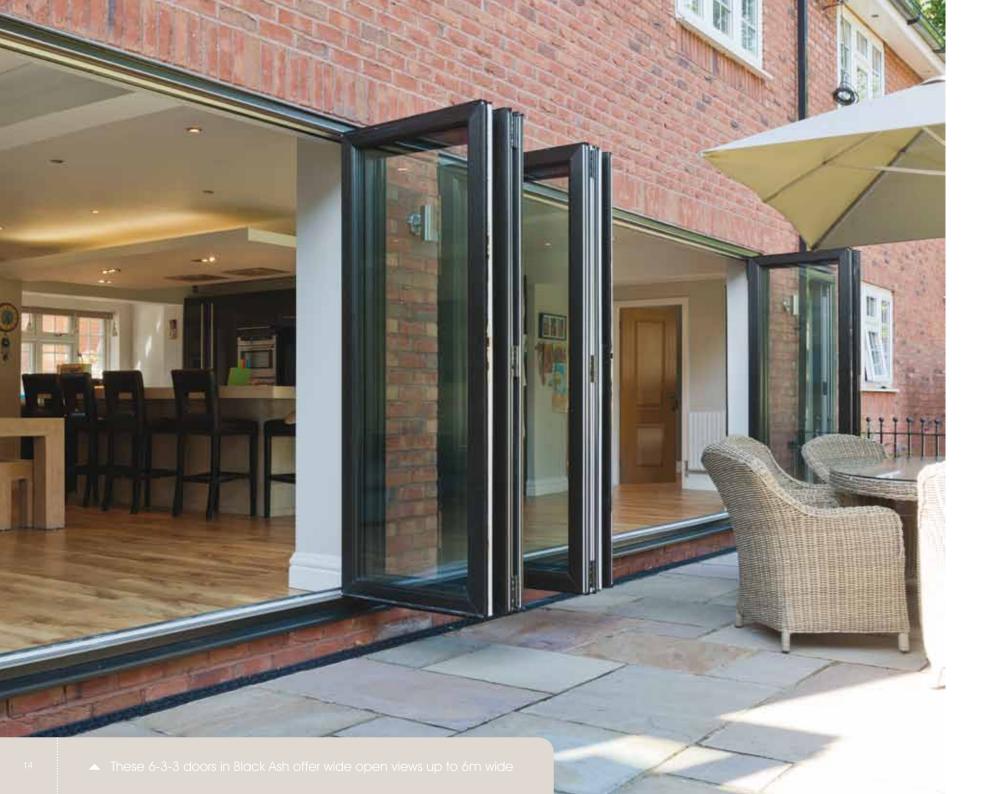

Cool in the summer, our panoramic pors are a great addition to conservatories

lacktriangle A 6-3-3 door allows the central doors to be opened like a French door when a full opening is not required

### Versatile space at its best

Panoramic doors create a wider opened space than French or inline patio doors, enabling you to make the most of your living area.

When fully retracted, they create up to a 90% open space, turning
your outside area or patio into another useable room. Doors can
be manufactured up to an impressive six metres wide, offering
a simple yet stunning way to enhance your environment.