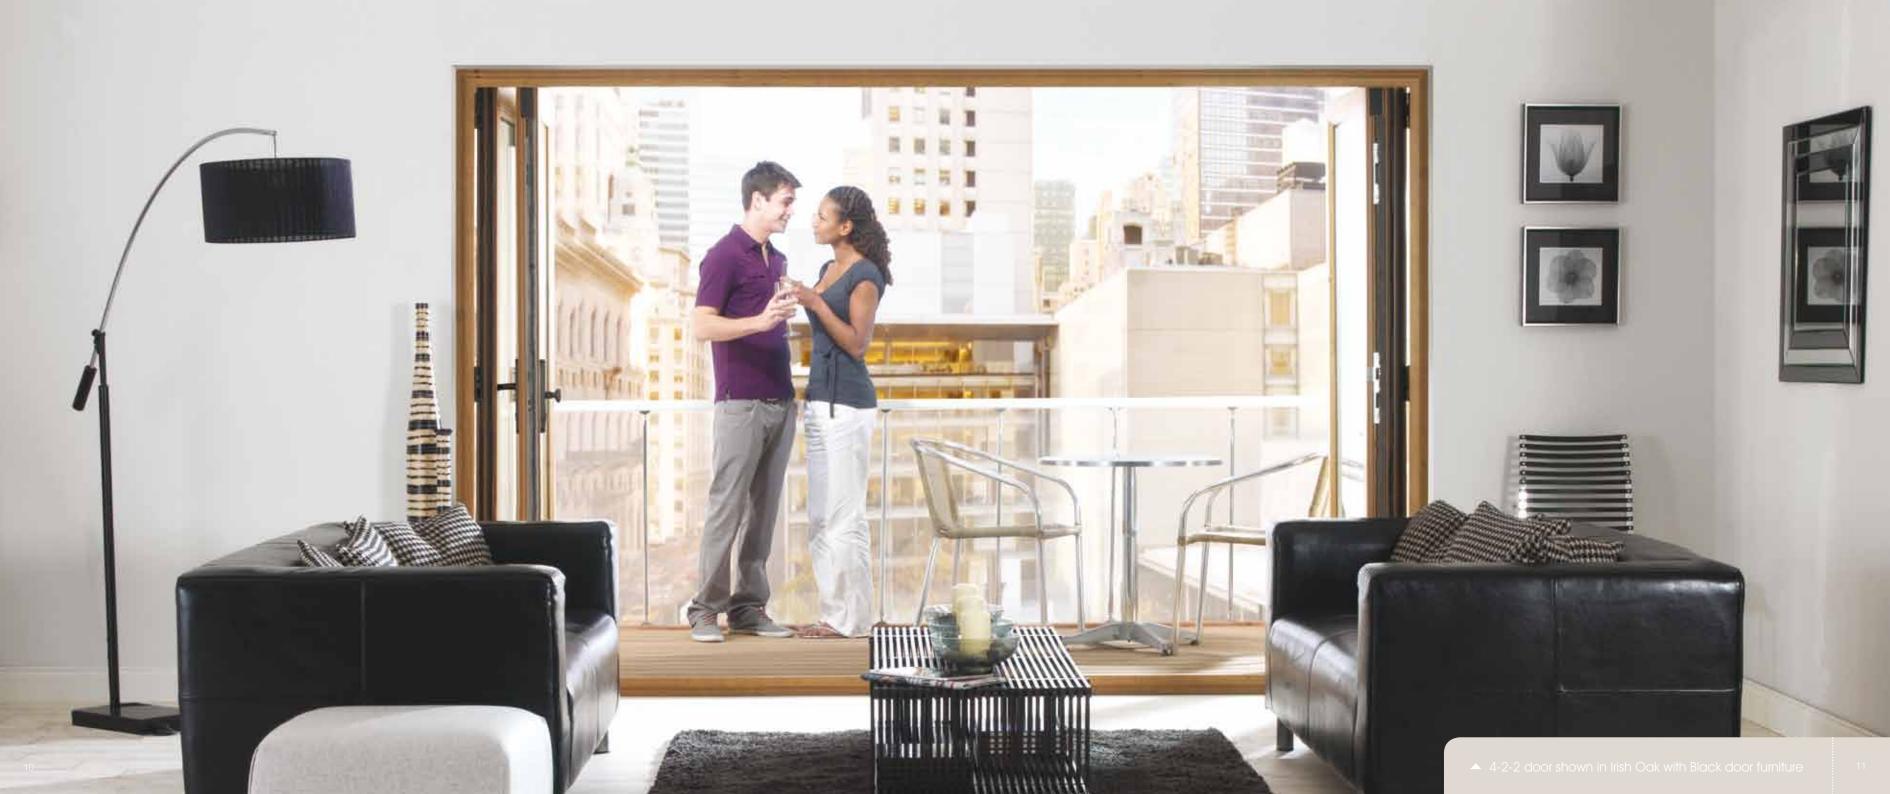

#### ...cool in summer

Panoramic doors create the perfect summer ambience, and with stunning openings of up to 6m wide, you really can bring the outside in. Depending on the door configuration you choose (see page 16-17 for more information), you can utilise various opening positions to allow refreshing ventilation into your home on those hot summers days.

Imagine hosting a summer garden party or barbeque – your panoramic door will offer seamless access between your home and garden, allowing you to impress guests with your fantastic opening. Plus, it will make it easier when you want to take your furniture outdoors for alfresco dining!