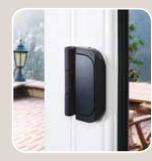

#### Easy-use unique D-handle

-handle is flush-fitting to the door frame for neater aesthetics

Handle lifts out when required, and returns to rest position once released

The lever (featuring antimishandling technology) releases the shootbolts

D-handle provides
everage to push and slide
he doors open and closed