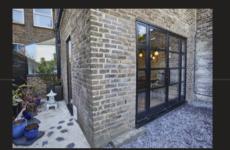

# EXTERIOR STEEL LOOK SINGLE DOORS

Delivering classic industrial finish products with slim sightlines, to provide maximum natural light whilst delivering thermal, security and weathering performance.

Exterior steel look single doors feature authentic design details to include standard horizontal glazing bars, slim 25mm upgrade or super slim 20mm upgrade. Standard bottom rails or deep bottom rails are available as well as horizontal and vertical glazing bars.

# EXTERIOR STEEL LOOK DOUBLE DOORS

Sitting proudly in places single doors cannot reach, Aluco double doors have a commanding presence usually at the rear of your home opening onto your garden space. Slim or super slim glazing bar options help create the steel look you desire. The primary opening door houses the handle of your choice, whilst the secondary door leaf is opened up with simple to operate concealed finger bolts.