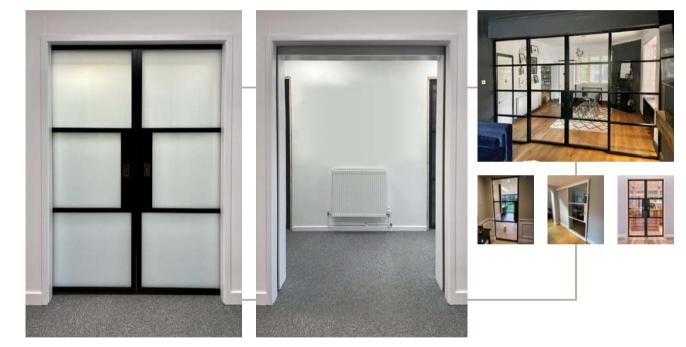

# INTERIOR DOORS, SCREENS AND PARTITIONS RANGE

The Aluco steel look interior system is a unique bespoke design, created to give you a traditional steel look style of doors, screens and partitions. Delivering classic industrial finish products with slim sightlines, to provide maximum natural light whilst delivering stylish design and practical design choice for any room or lifestyle.

Our interior doors and screens will enhance any home, with classic details like slim horizontal and vertical glazing bars, bottom kick plates, rose back plate handles as well as the bespoke Floating Lock. All these go to provide you with the iconic industrial finish, available as single and double glazed options.