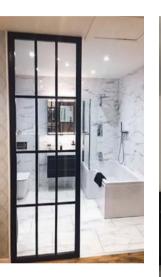

# LUXURY STEEL-LOOK INTERIOR DOORS

### It's The Inside That Counts

Every door in the Aluco collection is designed and handcrafted by our skilled craftsmen. Our ethos is one of the exceptional design and product performance, created to compliment the home and lifestyle of our customers. We believe in producing architectural solutions that will delight customers now, and for the years to come.

# INTERIOR DOORS, SCREENS AND PARTITIONS RANGE

The Aluco steel look interior system is a unique bespoke design, created to give you a traditional steel look style of doors, screens and partitions. Delivering classic industrial finish products with slim sightlines, to provide maximum natural light whilst delivering stylish design and practical design choice for any room or lifestyle.

Our interior doors and screens will enhance any home, with classic details like slim horizontal and vertical glazing bars, bottom kick plates, rose back plate handles as well as the bespoke Floating Lock. All these go to provide you with the iconic industrial finish, available as single and double glazed options.