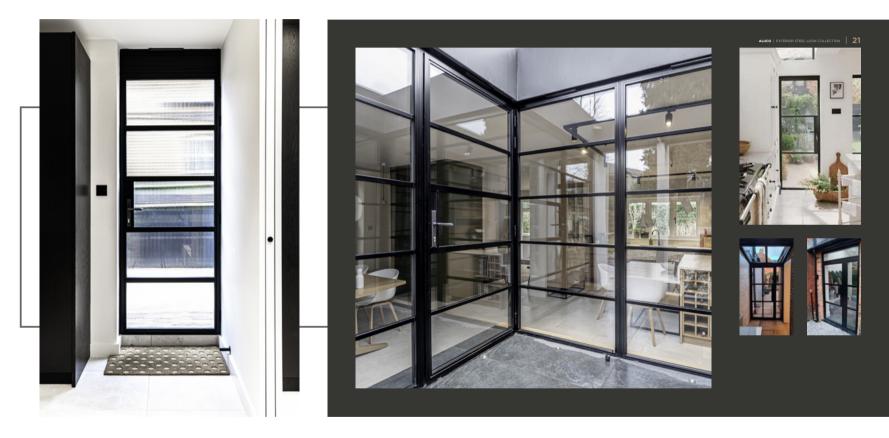

# ALUCO<sup>™</sup> EXTERIOR STEEL LOOK COLLECTION

The Aluco steel look system uses modern high performing materials to create traditional steel look style doors, screens, partitions and windows. Delivering classic industrial finish products with slim sightlines, to provide maximum natural light whilst delivering thermal, security and weathering performance.

### Key Features

- Fully crimped and glued corner joints for strength and weather sealing

 Range of shapes, raked and arched windows, doors and screens

- Very slim sightlines to maximise glass area and light