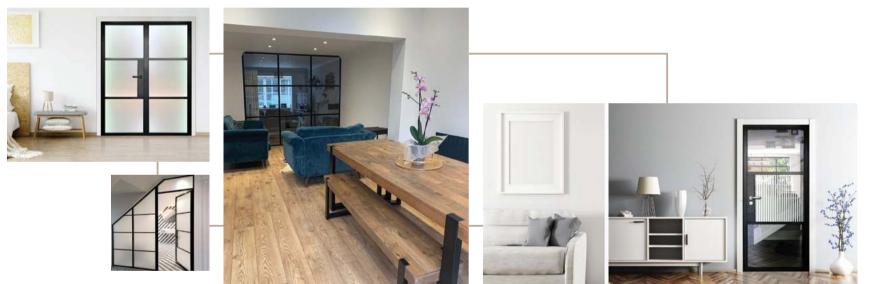

# INTERIOR DOORS, SCREENS AND PARTITIONS RANGE

The Aluco steel look interior system is a unique bespoke design, created to give you a traditional steel look style of doors, screens and partitions. Delivering classic industrial finish products with slim sightlines, to provide maximum natural light whilst delivering stylish design and practical design choice for any room or lifestyle.

Our interior doors and screens will enhance any home, with classic details like slim horizontal and vertical glazing bars, bottom kick plates, rose back plate handles as well as the bespoke Floating Lock. All these go to provide you with the iconic industrial finish, available as single and double glazed options.

# INTERIOR STEEL LOOK SCREENS & PARTITIONS

Aluco interior screens and partitions use the same core components as the doors but are manufactured with slim 33mm outer-frame. They also incorporate the standard 37mm transoms and are also available with ultra-slim 20mm Astragal bars which can accommodate various style choices. Clear and obscure glass designs are also available.

Our interior screens add an extra dimension to your room without closing any of your room off to natural daylight.