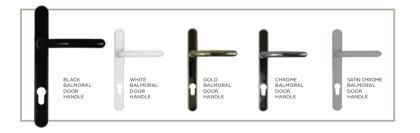

# **EXTERIOR STEEL LOOK FURNITURE**

range of suited window and door handles are available in black and solid brass for a spectacular finish to your windows and doors.

SOLID BRASS ART DECO WINDOW HANDLE

SOLID BRASS ART DECO DOOR HANDLE BLACK CAST ART DECO WINDOW HANDLE

### Window & Door Range

The range of standard window and door handles are both available in colour matched white, black, gold and chrome finishes. Standard on all Exterior steel look window and doors.