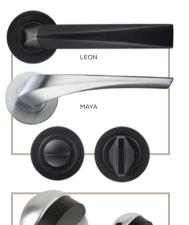

# **INTERIOR STEEL LOOK FURNITURE**

CHROME

### Single & Double Door Range

- 50 x 8mm circular Rose
   Lever handle with separate bathroom escutcheon
- Sprung handle
   Black, Satin Chrome &
- Antique Brass finishes.

45mm diameter
Concealed-fix
Satin Chrome & Chrome finishes.

SATIN CHROME

### 80mm projection Concealed-fix

- Satin Chrome & Chrome finishes.