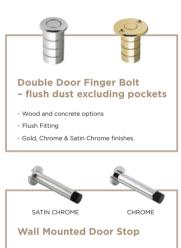

# EXTERIOR STEEL LOOK DOUBLE DOORS

Sitting proudly in places single doors cannot reach, Aluco double doors have a commanding presence usually at the rear of your home opening onto your garden space. Slim or super slim glazing bar options help create the steel look you desire. The primary opening door houses the handle of your choice, whilst the secondary door leaf is opened up with simple to operate concealed finger bolts.

# **INTERIOR STEEL LOOK DOUBLE DOORS**

Interior double doors have the same features as the single door. The door meeting stile is a one-piece design for added strength and is provided with a range of finger-bolts available in a range of lengths for easier operation and reach.