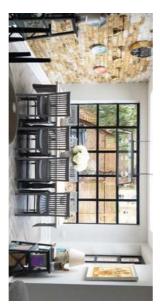

# INTERIOR DOORS, SCREENS AND PARTITIONS RANGE

The Aluco steel look interior system is a unique bespoke design, created to give you a traditional steel look style of doors, screens and partitions. Delivering classic industrial finish products with slim sightlines, to provide maximum natural light whilst delivering stylish design and practical design choice for any room or lifestyle.

# INTERIOR STEEL LOOK SCREENS & PARTITIONS

Aluco interior screens and partitions use the same core components as the doors but are manufactured with slim 33mm outer-frame. They also incorporate the standard 37mm transoms and are also available with ultra-slim 20mm Astragal bars which can accommodate various style choices. Clear and obscure glass designs are also available.

Our interior screens add an extra dimension to your room without closing any of your room off to natural daylight.