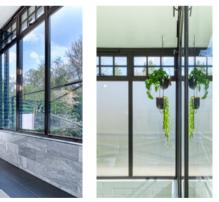

# INTERIOR STEEL LOOK SCREENS & PARTITIONS

Aluco interior screens and partitions use the same core components as the doors but are manufactured with slim 33mm outer-frame. They also incorporate the standard 37mm transoms and are also available with ultra-slim 20mm Astragal bars which can accommodate various style choices. Clear and obscure glass designs are also available.

Our interior screens add an extra dimension to your room without closing any of your room off to natural daylight.