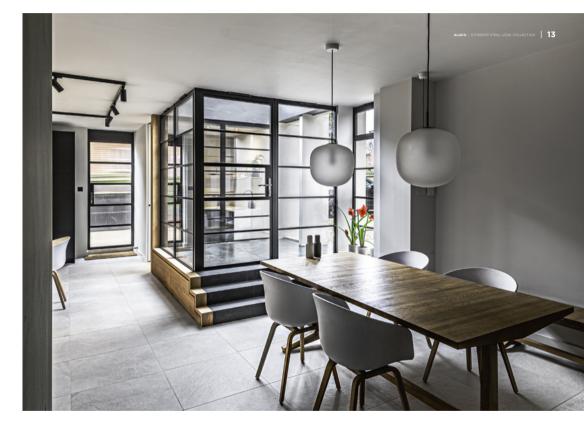

# THE SUBTLE DEGREE OF DIFFERENCE

# ALUCO<sup>™</sup> TURNING YOUR DREAMS INTO REALITY

### Timeless Design, Advanced Performance

Our signature ALUCO collection is inspired by traditional, industrial steel windows and the highly sought after Scandi-style. Combining cutting edge technology with artistan designs and craftsmanship, we create striking but minimalist metal frames, featuring slim sightlines and the iconic grid-like designs, with styles that range from classic heritage to contemporary. These versatile windows and exterior doors have the ability to completely transform your home, letting in more light and creating luxury living spaces.