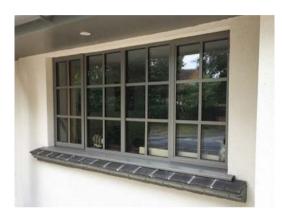

# EXTERIOR STEEL LOOK WINDOWS

Delivering classic industrial finish products with slim sightlines, to provide maximum natural light whilst delivering thermal, security and weathering performance.

Choose from an array of colour options from single colour or dual colour if you prefer a contrasting look from inside to outside of your home. All Aluco windows can be dressed with a number of handle options ranging from classic art deco, contemporary teardrop or the original steel look.

### ALUCO | EXTERIOR STEEL LOOK COLLECTION 27