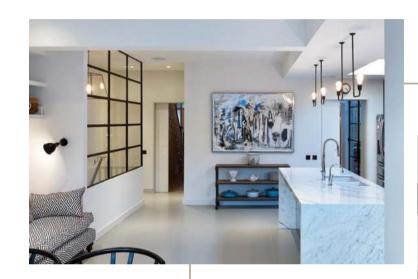

# INTERIOR STEEL LOOK SCREENS & PARTITIONS

Aluco interior screens and partitions use the same core components as the doors but are manufactured with slim 33mm outer-frame. They also incorporate the standard 37mm transoms and are also available with ultra-slim 20mm Astragal bars which can accommodate various style choices. Clear and obscure glass designs are also available.

Our interior screens add an extra dimension to your room without closing any of your room off to natural daylight.