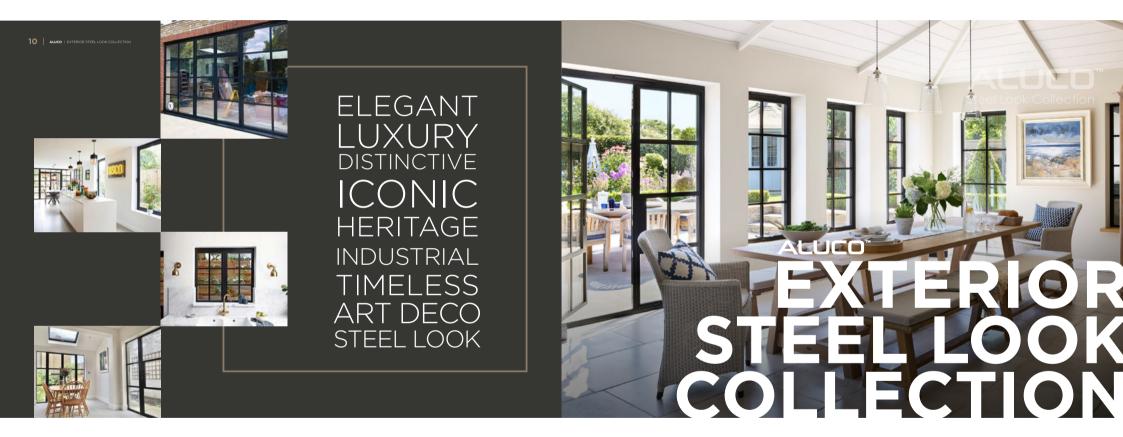

# THE SUBTLE DEGREE OF DIFFERENCE

### Timeless Design, Advanced Performance

Our signature ALUCO collection is inspired by traditional, industrial steel windows and the highly sought after Scandi-style. Combining cutting edge technology with artistan designs and craftsmanship, we create striking but minimalist metal frames, featuring slim sightlines and the iconic grid-like designs, with styles that range from classic heritage to contemporary. These versatile windows and exterior doors have the ability to completely transform your home, letting in more light and creating luxury living spaces.