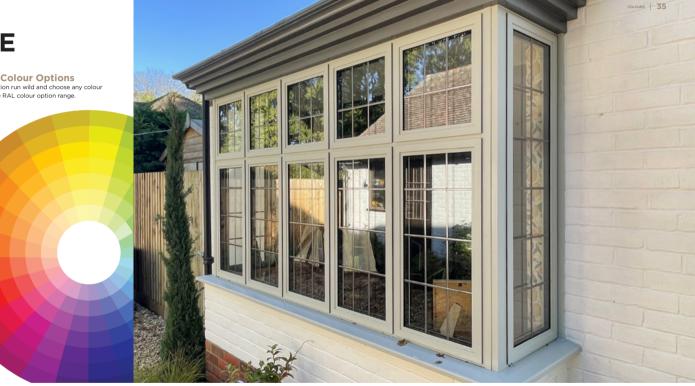

The Aluco Collection is available in an extensive selection of colour and finish options, including a stunning range of traditional and contemporary furniture and ironmongery styles and designs to compliment your home.

### **COLOURS THAT INSPIRE** FOR THE ALUCO EXTERIOR COLLECTION

Having selected the finish for your project, simply speak to your supplier and they will arrange for a sample to be sent to you. Although the colours in this brochure are a very accurate representation, they are not 100% accurate.