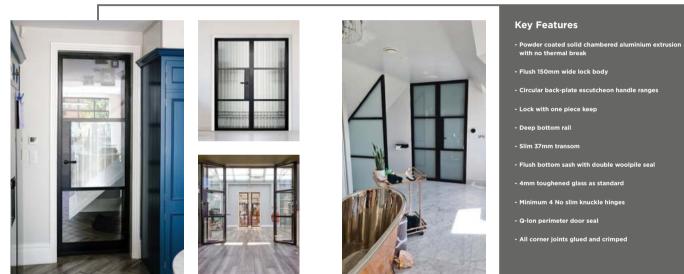

- Circular back-plate escutcheon handle ranges
- Flush bottom sash with double woolpile seal
- 4mm toughened glass as standard
- Minimum 4 No slim knuckle hinges
- All corner joints glued and crimped

### **Check List**

Solid aluminium chambered profile Aluco 🖌 Steel 🗙

150mm wide flush lock body Aluco 🖌 Steel 🖌

Circular backplate to handle and bathroom locks Aluco 🖌 Steel 🖌

Lock with adjustable tension and dust pocket tidy to keep Aluco 🖌 Steel 🗙

150mm one piece - flush deep bottom rail Aluco 🖌 Steel 🗙

Suited door and sidelight transoms Aluco 🖌 Steel 🖌

Flush bottom sash with double woolpile seal Aluco 🖌 Steel 🗙

4mm toughened glass as standard Aluco 🖌 Steel 🖌

Minimum number of 4 slim hinges, traditionally fitted with 2 at the top for greater strength Aluco 🖌 Steel 🖌

Q-lon perimeter seal for quiet soft closing action Aluco 🖌 Steel 🖌

Double crimped and glued corner for added strength and durability Aluco 🖌 Steel 🗸