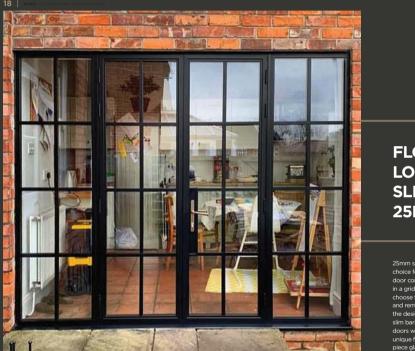

### FLOATING LOCK SUPER SLIM BAR 20MM

The ultimate in Steel Look. The 20mm bar option is our Super Slim solution to creating the slimmest sightlines possible. The super slim bars can be applied horizontally as shown with the doors split into three panels, or you can choose to have the doors split into 4 panels. There is even an option to create a Georgian style grid if that is the look that complianents your home best.

### FLOATING LOCK SLIM BAR 25MM

25mm slim bars are a popular choice for Aluco customers. This door combination features the bars in a grid format. Customers can choose to have horizontal bars only and remove the vertical bars form the design if required. The 25mm slim bars can only be used within doors when made with the Aluco unique floating lock box and one piece glass unit.