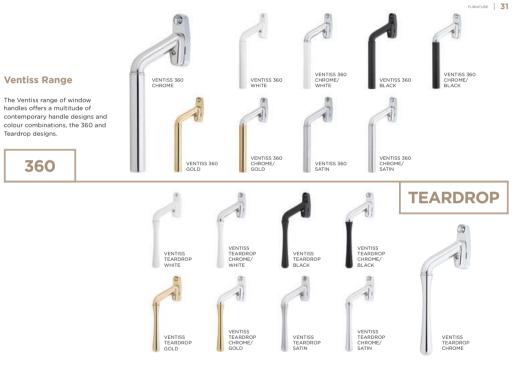

### Window & Door Range

The range of standard window and door handles are both available in colour matched white, black, gold and chrome finishes. Standard on all Exterior steel look window and doors.