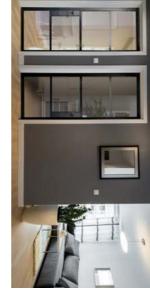

# INTERIOR DOORS, SCREENS AND PARTITIONS RANGE

The Aluco steel look interior system is a unique bespoke design, created to give you a traditional steel look style of doors, screens and partitions. Delivering classic industrial finish products with slim sightlines, to provide maximum natural light whilst delivering stylish design and practical design choice for any room or lifestyle.

# **INTERIOR STEEL LOOK SINGLE DOORS**

With classic details like handle back plates, slim horizontal and vertical glazing bars, bottom kick plates, rose back plate handles as well as the bespoke Floating Lock.

# **INTERIOR STEEL LOOK DOUBLE DOORS**

Interior double doors have the same features as the single door. The door meeting stile is a one-piece design for added strength and is provided with a range of finger-bolts available in a range of lengths for easier operation and reach.