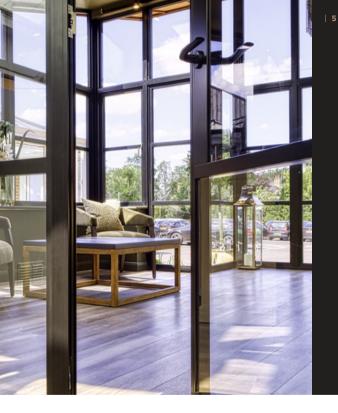

# BESPOKE FLOATING LOCK

To further enhance the Aluco Steel Look collection a 'Floating Lock' design is available on all interior and exterior single and double doors. This unique design enables a full sheet of glass to be incorporated and thus remove the need for any glazing bars. Alternatively, this design can also be chosen along with slim 20mm horizontal glazing bars above and below the floating lock, the choice is yours.

In our experience discerning customers wanting to create a solution as close to authentic steel as possible opt for either the 25mm slim or the 20mm super slim horizontal bars. These slimmer than standard bars are the preferred choice of customers on 70% of orders.

The glazing bars are available in:

LIM BAR 25MM

SUPER SLIM BAR 20MM

NO BARS

### FLOATING LOCK SLIM BAR 25MM

25mm slim bars are a popular choice for Aluco customers. This door combination features the bars in a grid format. Customers can choose to have horizontal bars only and remove the vertical bars form the design if required. The 25mm slim bars can only be used within doors when made with the Aluco unique floating lock box and one piece glass unit.