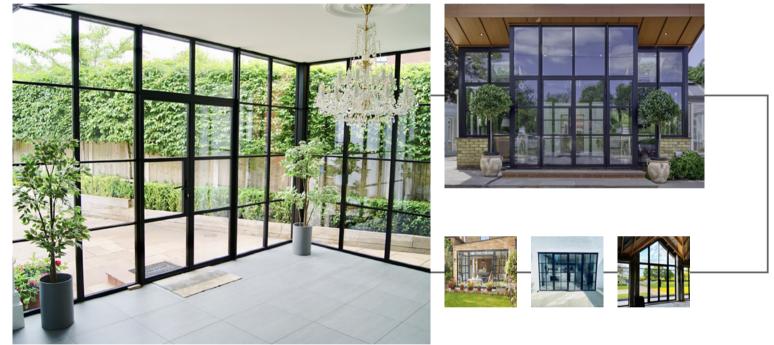

## OUR EXQUISITE BESPOKE WINDOWS DOORS AND SCREENS

The Aluco Collection offers exceptional steel look architectural glazing solutions, meticulously designed to transform your living space into something truly extraordinary.

From our iconic steel replica range of exterior windows and doors, through to our stunning interior doors and screens, and our versatile Bi-Folding door range, Aluco offer a unique solution to you and your home.

### Designing Spaces to Enhance Your Home

Aluco have an exceptional reputation, where attention to detail and superb British craftsmanship is second to none.

We specialise in the design and manufacture of iconic steel effect windows, doors and screens covering both interior and exterior applications, for truly luxe living.

### Timeless Design, Advanced Performance

Our signature ALUCO collection is inspired by traditional, industrial steel windows and the highly sought after Scandi-style. Combining cutting edge technology with artistan designs and craftsmanship, we create striking but minimalist metal frames, featuring slim sightlines and the iconic grid-like designs, with styles that range from classic heritage to contemporary. These versatile windows and exterior doors have the ability to completely transform your home, letting in more light and creating luxury living spaces.