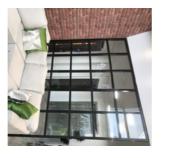

# EXTERIOR STEEL LOOK SINGLE DOORS

Delivering classic industrial finish products with slim sightlines, to provide maximum natural light whilst delivering thermal, security and weathering performance.

Exterior steel look single doors feature authentic design details to include standard horizontal glazing bars, slim 25mm upgrade or super slim 20mm upgrade. Standard bottom rails or deep bottom rails are available as well as horizontal and vertical glazing bars.

# ALUCO<sup>™</sup> EXTERIOR STEEL LOOK COLLECTION

The Aluco steel look system uses modern high performing materials to create traditional steel look style doors, screens, partitions and windows. Delivering classic industrial finish products with slim sightlines, to provide maximum natural light whilst delivering thermal, security and weathering performance.