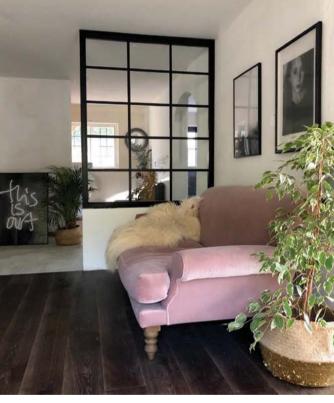

# INTERIOR STEEL LOOK SCREENS & PARTITIONS

Aluco interior screens and partitions use the same core components as the doors but are manufactured with slim 33mm outer-frame. They also incorporate the standard 37mm transoms and are also available with ultra-slim 20mm Astragal bars which can accommodate various style choices. Clear and obscure glass designs are also available.

Our interior screens add an extra dimension to your room without closing any of your room off to natural daylight.