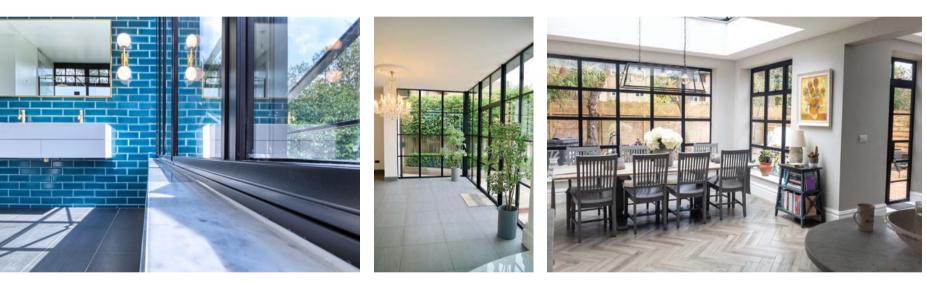

# ALUCO<sup>™</sup> EXTERIOR STEEL LOOK COLLECTION

The Aluco steel look system uses modern high performing materials to create traditional steel look style doors, screens, partitions and windows. Delivering classic industrial finish products with slim sightlines, to provide maximum natural light whilst delivering thermal, security and weathering performance.

### Key Features

- Fully crimped and glued corner joints for strength and weather sealing

 Range of shapes, raked and arched windows, doors and screens

- Very slim sightlines to maximise glass area and light

- Powder coated paint for durability and quality. Available in a range of smooth and textured finishes

- 28mm warm edge, argon filled double glazed units to all products. Doors and side screens toughened safety glass as standard