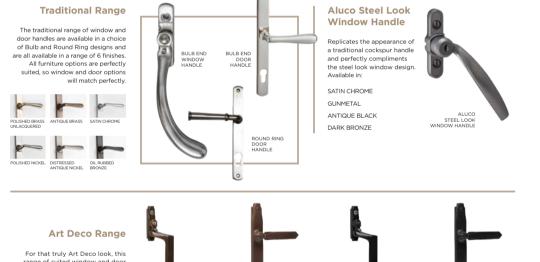

# **EXTERIOR STEEL LOOK FURNITURE**

range of suited window and door handles are available in black and solid brass for a spectacular finish to your windows and doors.

SOLID BRASS ART DECO WINDOW HANDLE

SOLID BRASS ART DECO DOOR HANDLE BLACK CAST ART DECO WINDOW HANDLE

BLACK CAST ART DECO DOOR HANDLE 32 ALUCO | STEEL LOOK COLLECTION