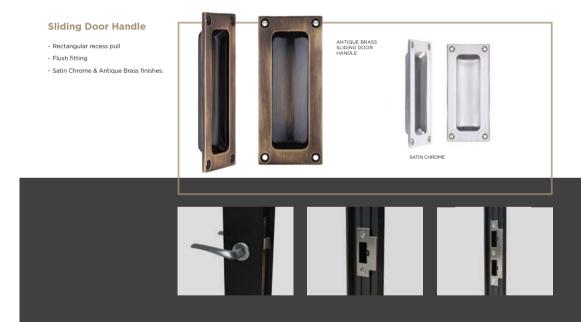

# INTERIOR STEEL LOOK SLIDING & POCKET DOORS

Offering a classic industrial finish with wide lock body, deep bottom rail and slim transom bars, the classic art deco steel look finish. Providing an alternative design choice to any room.