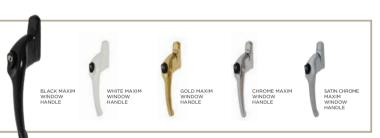

### Window & Door Range

The range of standard window and door handles are both available in colour matched white, black, gold and chrome finishes. Standard on all Exterior steel look window and doors.