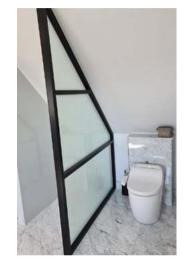

# INTERIOR STEEL LOOK SCREENS & PARTITIONS

Aluco interior screens and partitions use the same core components as the doors but are manufactured with slim 33mm outer-frame. They also incorporate the standard 37mm transoms and are also available with ultra-slim 20mm Astragal bars which can accommodate various style choices. Clear and obscure glass designs are also available.

Our interior screens add an extra dimension to your room without closing any of your room off to natural daylight.