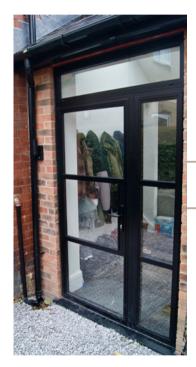

# BESPOKE FLOATING LOCK

To further enhance the Aluco Steel Look collection a 'Floating Lock' design is available on all interior and exterior single and double doors. This unique design enables a full sheet of glass to be incorporated and thus remove the need for any glazing bars. Alternatively, this design can also be chosen along with slim 20mm horizontal glazing bars above and below the floating lock, the choice is yours.

In our experience discerning customers wanting to create a solution as close to authentic steel as possible opt for either the 25mm slim or the 20mm super slim horizontal bars. These slimmer than standard bars are the preferred choice of customers on 70% of orders.