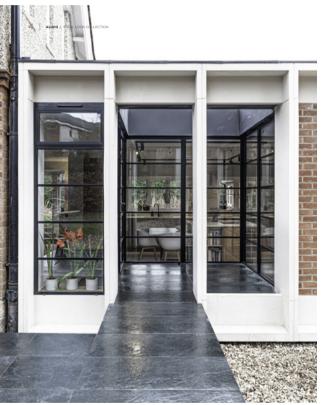

# THE SUBTLE DEGREE OF DIFFERENCE

### Timeless Design, Advanced Performance

Our signature ALUCO collection is inspired by traditional, industrial steel windows and the highly sought after Scandi-style. Combining cutting edge technology with artistan designs and craftsmanship, we create striking but minimalist metal frames, featuring slim sightlines and the iconic grid-like designs, with styles that range from classic heritage to contemporary. These versatile windows and exterior doors have the ability to completely transform your home, letting in more light and creating luxury living spaces.

### Thoughtful Liveable Spaces

The Aluco Exterior range allows a multitude of style options to be created, all to suit your exterior needs whilst maintaining the 'classic' steel look appearance.

From French doors, bi-folding doors, orangery windows and so much more.

Our steel look Aluco Exterior range is only restricted by your imagination.