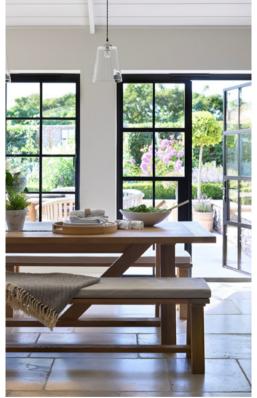

# EXTERIOR STEEL LOOK SINGLE DOORS

Delivering classic industrial finish products with slim sightlines, to provide maximum natural light whilst delivering thermal, security and weathering performance.

Exterior steel look single doors feature authentic design details to include standard horizontal glazing bars, slim 25mm upgrade or super slim 20mm upgrade. Standard bottom rails or deep bottom rails are available as well as horizontal and vertical glazing bars.

# EXTERIOR STEEL LOOK WINDOWS

Delivering classic industrial finish products with slim sightlines, to provide maximum natural light whilst delivering thermal, security and weathering performance.

Choose from an array of colour options from single colour or dual colour if you prefer a contrasting look from inside to outside of your home. All Aluco windows can be dressed with a number of handle options ranging from classic art deco, contemporary teardrop or the original steel look.