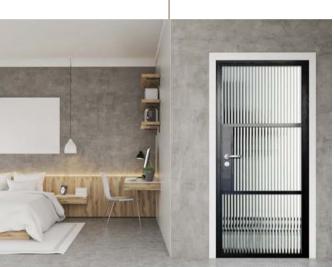

# **INTERIOR STEEL LOOK SINGLE DOORS**

With classic details like handle back plates, slim horizontal and vertical glazing bars, bottom kick plates, rose back plate handles as well as the bespoke Floating Lock.

### UPGRADE TO A SUPER SLIM BAR 20MM FLOATING LOCK

To further enhance the Aluco Steel Look collection a 'Super Slim Bar 20mm Floating Lock' design is available on all interior single and double doors.