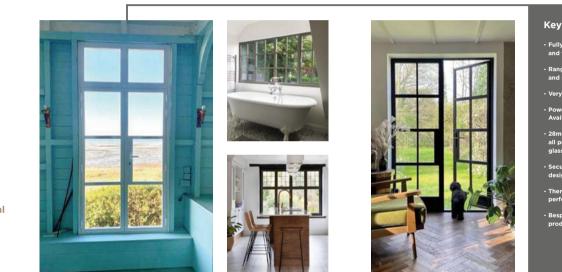

## OUR EXQUISITE BESPOKE WINDOWS DOORS AND SCREENS

The Aluco Collection offers exceptional steel look architectural glazing solutions, meticulously designed to transform your living space into something truly extraordinary.

From our iconic steel replica range of exterior windows and doors, through to our stunning interior doors and screens, and our versatile Bi-Folding door range, Aluco offer a unique solution to you and your home.

### Designing Spaces to Enhance Your Home

Aluco have an exceptional reputation, where attention to detail and superb British craftsmanship is second to none.

We specialise in the design and manufacture of iconic steel effect windows, doors and screens covering both interior and exterior applications, for truly luxe living.

The Aluco Collection is available in an extensive selection of colour and finish options, including a stunning range of traditional and contemporary furniture and ironmongery styles and designs to compliment your home.