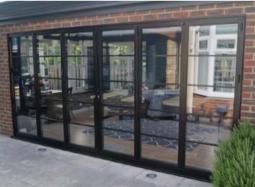

# STEEL LOOK BI-FOLD DOORS

Our Bi-Folding door is also available in an ultra-slim version, reducing sightlines and delivering maximum light. To compliment our signature, steel-effect windows and doors we also offer a steel look option which can transform traditional bi-folding doors to include the iconic grid-like glazing bars.

Meticulously designed to ensure smooth operation, with each door leaf folding effortlessly onto each other, allowing you to open up an entire wall space. Available in an extensive range of configuration options, colour finishes and low threshold options, this is a truly versatile door system, designed for modern living.