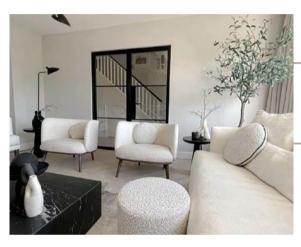

# INTERIOR STEEL LOOK SCREENS & PARTITIONS

Aluco interior screens and partitions use the same core components as the doors but are manufactured with slim 33mm outer-frame. They also incorporate the standard 37mm transoms and are also available with ultra-slim 20mm Astragal bars which can accommodate various style choices. Clear and obscure glass designs are also available.

Our interior screens add an extra dimension to your room without closing any of your room off to natural daylight.