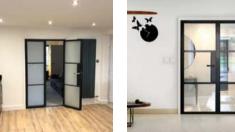

# **INTERIOR STEEL LOOK DOUBLE DOORS**

Interior double doors have the same features as the single door. The door meeting stile is a one-piece design for added strength and is provided with a range of finger-bolts available in a range of lengths for easier operation and reach.

# INTERIOR STEEL LOOK SLIDING & POCKET DOORS

Offering a classic industrial finish with wide lock body, deep bottom rail and slim transom bars, the classic art deco steel look finish. Providing an alternative design choice to any room.