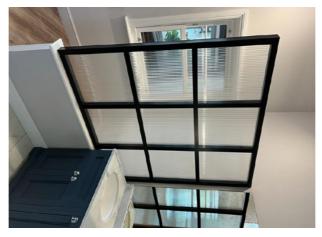

# INTERIOR STEEL LOOK SCREENS & PARTITIONS

Aluco interior screens and partitions use the same core components as the doors but are manufactured with slim 33mm outer-frame. They also incorporate the standard 37mm transoms and are also available with ultra-slim 20mm Astragal bars which can accommodate various style choices. Clear and obscure glass designs are also available.

Our interior screens add an extra dimension to your room without closing any of your room off to natural daylight.