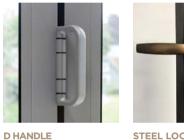

### SHOOTBOLT HANDLE

A slim neat design incorporated with all locking hinged opening doors. Available in:

BLACK WHITE CHROME ANTHRACITE GREY

FURNITURE 33

### Where a hinge opening requires an easy to close door, the D handle is neatly

incorporated within the centre hinge. Available in: BLACK WHITE CHROME

ANTHRACITE GREY

HANDLE

This separate lever handle and escutcheon is an option which provides a more authentic alternative to the standard lever and all in one backplate. Available in 4 colours to suite with the Steel Look casement window handle.