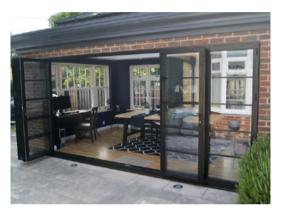

# STEEL LOOK BI-FOLD DOORS

Our Bi-Folding door is also available in an ultra-slim version, reducing sightlines and delivering maximum light. To compliment our signature, steel-effect windows and doors we also offer a steel look option which can transform traditional bi-folding doors to include the iconic grid-like glazing bars.

Meticulously designed to ensure smooth operation, with each door leaf folding effortlessly onto each other, allowing you to open up an entire wall space. Available in an extensive range of configuration options, colour finishes and low threshold options, this is a truly versatile door system, designed for modern living.