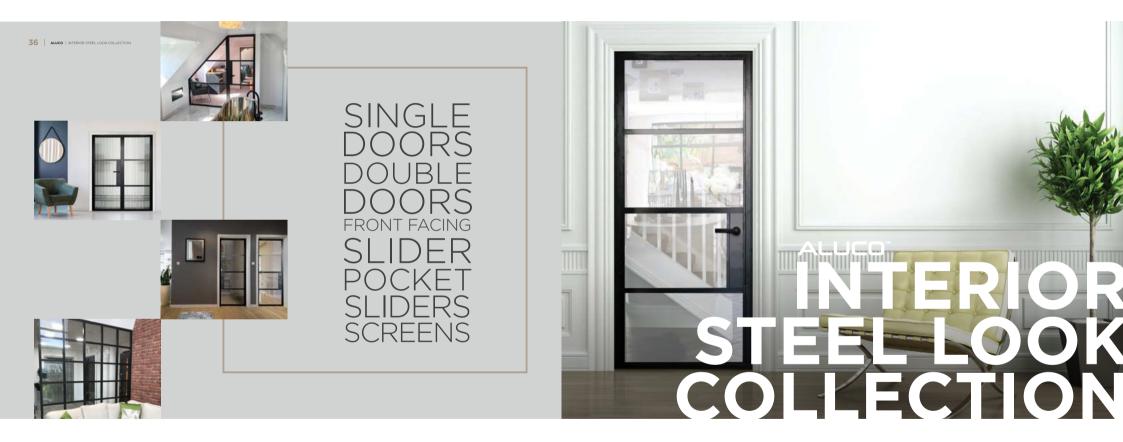

# LUXURY STEEL-LOOK INTERIOR DOORS

### It's The Inside That Counts

Every door in the Aluco collection is designed and handcrafted by our skilled craftsmen. Our ethos is one of the exceptional design and product performance, created to compliment the home and lifestyle of our customers. We believe in producing architectural solutions that will delight customers now, and for the years to come.

# INTERIOR DOORS, SCREENS AND PARTITIONS RANGE

The Aluco steel look interior system is a unique bespoke design, created to give you a traditional steel look style of doors, screens and partitions. Delivering classic industrial finish products with slim sightlines, to provide maximum natural light whilst delivering stylish design and practical design choice for any room or lifestyle.

Our interior doors and screens will enhance any home, with classic details like slim horizontal and vertical glazing bars, bottom kick plates, rose back plate handles as well as the bespoke Floating Lock. All these go to provide you with the iconic industrial finish, available as single and double glazed options.