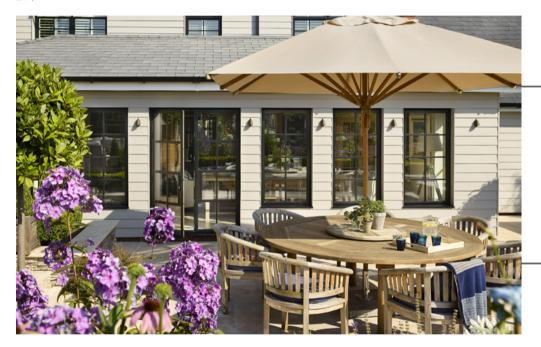

### Thoughtful Liveable Spaces

The Aluco Exterior range allows a multitude of style options to be created, all to suit your exterior needs whilst maintaining the 'classic' steel look appearance.

From French doors, bi-folding doors, orangery windows and so much more.

Our steel look Aluco Exterior range is only restricted by your imagination.

# EXTERIOR STEEL LOOK WINDOWS

Delivering classic industrial finish products with slim sightlines, to provide maximum natural light whilst delivering thermal, security and weathering performance.

Choose from an array of colour options from single colour or dual colour if you prefer a contrasting look from inside to outside of your home. All Aluco windows can be dressed with a number of handle options ranging from classic art deco, contemporary teardrop or the original steel look.