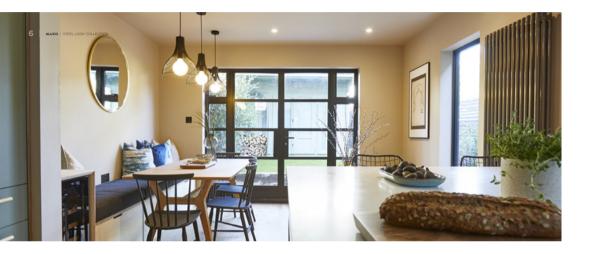

# LUXURY STEEL-LOOK INTERIOR DOORS

### It's The Inside That Counts

Every door in the Aluco collection is designed and handcrafted by our skilled craftsmen. Our ethos is one of the exceptional design and product performance, created to compliment the home and lifestyle of our customers. We believe in producing architectural solutions that will delight customers now, and for the years to come.

# INTERIOR DOORS, SCREENS AND PARTITIONS RANGE

The Aluco steel look interior system is a unique bespoke design, created to give you a traditional steel look style of doors, screens and partitions. Delivering classic industrial finish products with slim sightlines, to provide maximum natural light whilst delivering stylish design and practical design choice for any room or lifestyle.

Our interior doors and screens will enhance any home, with classic details like slim horizontal and vertical glazing bars, bottom kick plates, rose back plate handles as well as the bespoke Floating Lock. All these go to provide you with the iconic industrial finish, available as single and double glazed options.