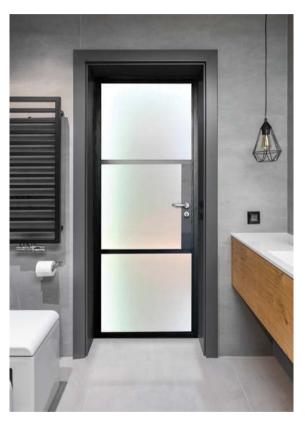

# INTERIOR DOORS, SCREENS AND PARTITIONS RANGE

The Aluco steel look interior system is a unique bespoke design, created to give you a traditional steel look style of doors, screens and partitions. Delivering classic industrial finish products with slim sightlines, to provide maximum natural light whilst delivering stylish design and practical design choice for any room or lifestyle.

Our interior doors and screens will enhance any home, with classic details like slim horizontal and vertical glazing bars, bottom kick plates, rose back plate handles as well as the bespoke Floating Lock. All these go to provide you with the iconic industrial finish, available as single and double glazed options.

# INTERIOR STEEL LOOK SCREENS & PARTITIONS

Aluco interior screens and partitions use the same core components as the doors but are manufactured with slim 33mm outer-frame. They also incorporate the standard 37mm transoms and are also available with ultra-slim 20mm Astragal bars which can accommodate various style choices. Clear and obscure glass designs are also available.