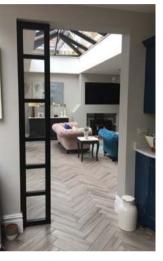

# INTERIOR STEEL LOOK SCREENS & PARTITIONS

Aluco interior screens and partitions use the same core components as the doors but are manufactured with slim 33mm outer-frame. They also incorporate the standard 37mm transoms and are also available with ultra-slim 20mm Astragal bars which can accommodate various style choices. Clear and obscure glass designs are also available.

Our interior screens add an extra dimension to your room without closing any of your room off to natural daylight.