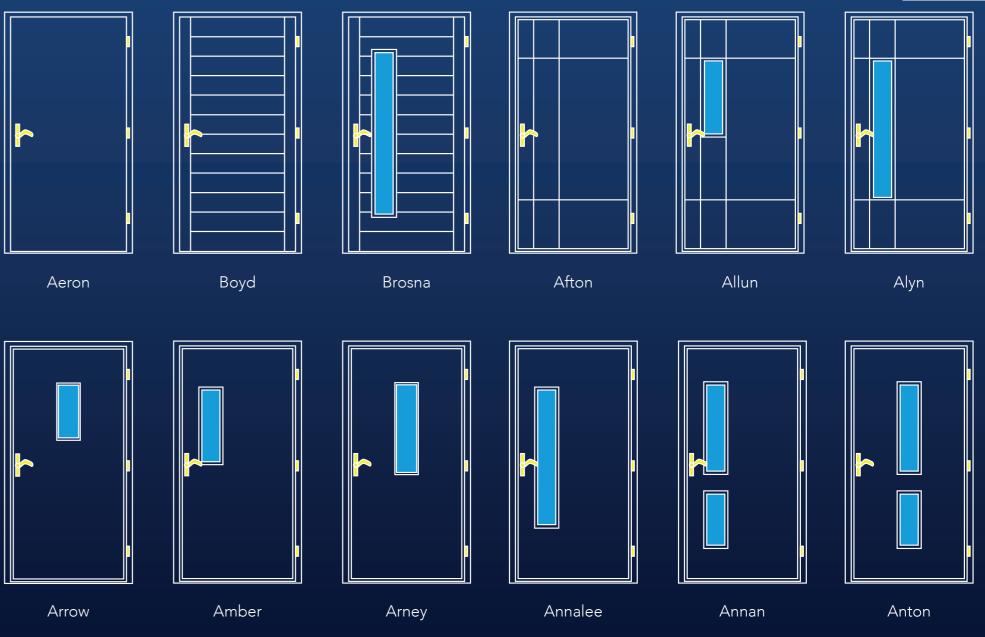

#### **Contemporary Doors**

Our range of door styles can be tailored to suit your requirements. With various ironmongery options available you can create your own unique modern entrance door.

Ash

### www.west-port.co.uk

We can manufacture bespoke styles, please send your drawings for us to appraise **www.west-port.co.uk** 

Avon

4

Medway

Cottage Doors

An old fashioned door style using modern joinery techniques to produce a high quality product with a suitable style for buildings old and new.