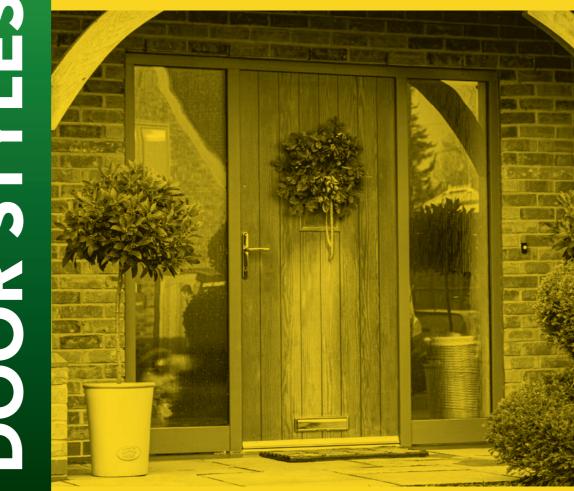

# **Entrance Doors**

At West Port, we offer a comprehensive range of stylish, robust entrance doors that can be tailored to any project or property. Manufactured from a 44mm insulated core laminate ply that incorporates two sheets of aluminium, they offer outstanding weather and security protection. The doors' construction reduces the risk of bowing or twisting, ensuring many years of troublefree operation.