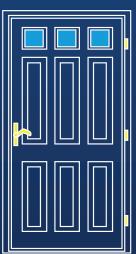

# **Entrance Doors**

At West Port, we offer a comprehensive range of stylish, robust entrance doors that can be tailored to any project or property. Manufactured from a 44mm insulated core laminate ply that incorporates two sheets of aluminium, they offer outstanding weather and security protection. The doors' construction reduces the risk of bowing or twisting, ensuring many years of troublefree operation.

#### **Traditional Doors**

With a wide range of Edwardian and Victorian designs our traditional styles offer numerous options for glazing and panel effects doors. We also have a range of ironmongery to compliment your chosen door style.