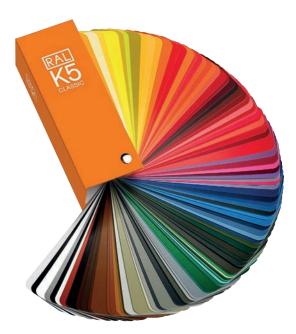

# Your Choice Of Finish

We have our own highly advanced paint mixing facility. By taking samples of a desired colour, then running it through a spectrometer, the device can replicate it. We can supply windows and doors in any of the over 200 standard RAL colours, and our paint mixing facility can produce 50,000 colour variations, we also offer a wide range of translucent coatings that bring out the natural beauty of the wood.

We can even supply factory finished dual colour windows and doors, in two different colours, one on the outside and another – or natural timber – on the inside.

More stains are available upon request.

The colour samples shown are for illustrative purposes only and may differ from the original colour. For best results always use an approved colour swatch for accuracy.