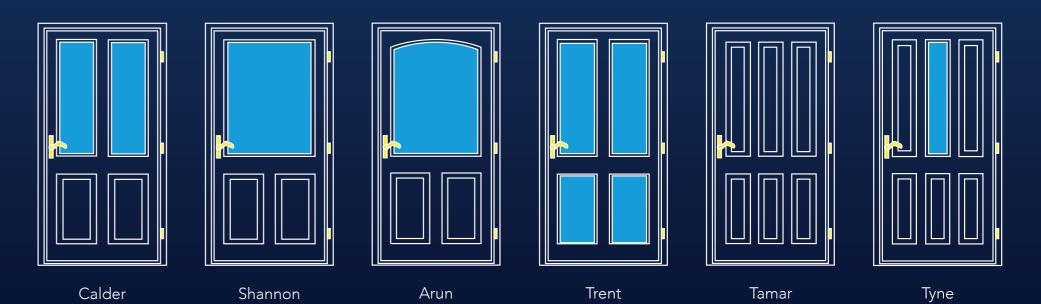

#### **Contemporary Doors**

Our range of door styles can be tailored to suit your requirements. With various ironmongery options available you can create your own unique modern entrance door.

Ash